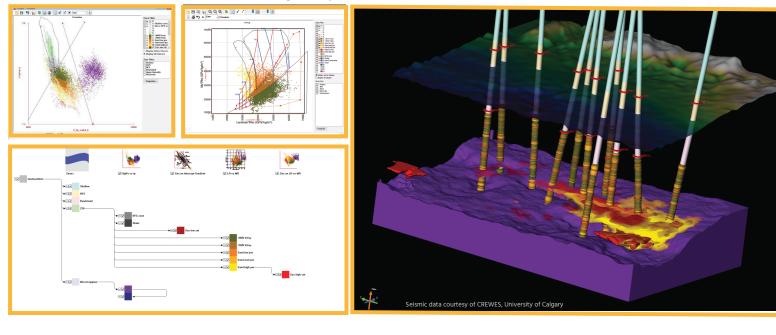

## Integrated Information. Visual Validation.

Build a composite subsurface property prediction using interactive, cascading crossplot classification of seismic attributes.

## Integrate All Data Types; Combine Data and Creativity

- Seismic data
- Gravity, Magnetic, EM
- Engineering/completion/production

- Microseismic
- Multicomponent
- 4D

Simplicity, speed, and unique features set us apart.

## Visual Interactive Workflow Data-specific Interpretation Hierarchy

## **Discover Relationships**

- Let Attribute Advisor™ do the heavy lifting
- Scan all attributes to find the most useful ones for user-defined geological objectives in user-defined zones

HALLIBURTON
Landmark
Decision Space