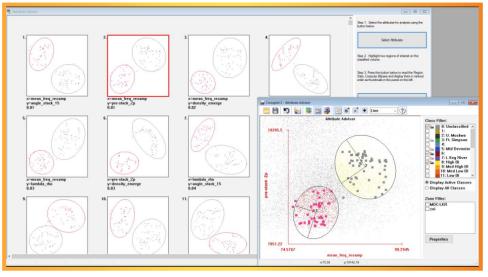

## **Discover Relationships**

- Let Attribute Advisor™ do the heavy lifting
- Scan all attributes to find the most useful ones for user-defined geological objectives in user-defined zones

HALLIBURTON
Landmark
Decision Space