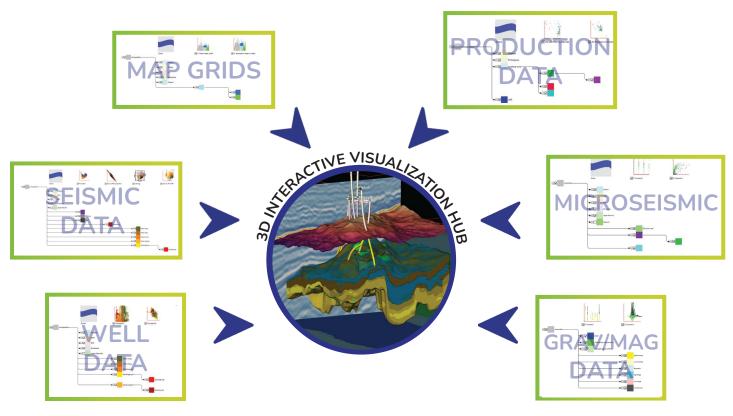

## Integrate All Data Types; Combine Data and Creativity

- Seismic data
- Gravity, Magnetic, EM
- Engineering/completion/production

- Microseismic
- Multicomponent
- 4D

Simplicity, speed, and unique features set us apart.

Connect Maestro™ to Petrel, SeisWare, and DecisionSpace